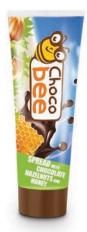

#### Chocobee - chocolate, hazelnut and honey spread

A delicious cream for spreading on bread, cakes, pancakes, or waffles. Thanks to the perfect blend of chocolate, nuts, and honey, the spread will be perfect both as an addition to every day breakfasts and desserts, as well as a quick snack. The product is characterized by a thick and smooth consistency and does not contain preservatives or artificial colors.

**Chocobee** with grissini breadsticks 25 g

**Chocobee** 65 g

**Chocobee** 220 g

13% hazelnut

hanzelnut-cocoa flavor

creamy spread