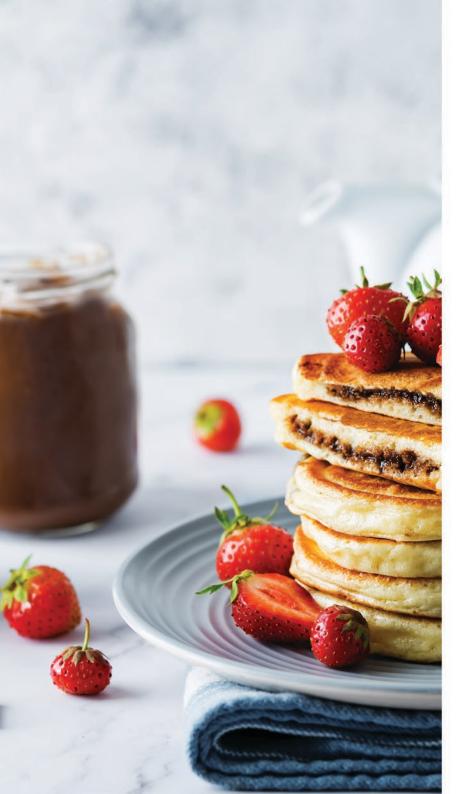

#### LOVE spreads - made with no added sugars and no palm oil

The Love series spreads are new quality products on the market. Products from this series can be successfully used for baking, pies and cakes, and sweet breakfasts like waffles or pancakes. These spreads also work well as a sweet snack or on a slice of bread. The LOVE spreads exceptionally tasty products with smooth, creamy consistency a wide range of food applications.