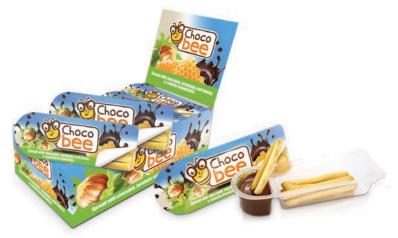

#### Chocobee - chocolate, hazelnut and honey spread

A delicious cream for spreading on bread, cakes, pancakes, or waffles. Thanks to the perfect blend of chocolate, nuts, and honey, the spread will be perfect both as an addition to every day breakfasts and desserts, as well as a quick snack. The product is characterized by a thick and smooth consistency and does not contain preservatives or artificial colors.

| product                            | unit net<br>weight | packaging<br>type | bulk<br>packaging |
|------------------------------------|--------------------|-------------------|-------------------|
| Chocobee with grissini breadsticks | 25 g               | single use        | 15                |
| Chocobee                           | 220 g              | twist off         | 12                |
| Chocobee                           | 65 g               | tube              | 20                |

**Chocobee** with grissini breadsticks 25 g

**Chocobee** 65 g

**Chocobee** 220 g

13% hazelnut

hanzelnut-cocoa flavor

creamy spread