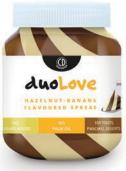

## duoLovE

no added sugar

no palm oil

creamy spread

#### DuoLove - two-flavored creamy spread with no added sugar and no palm oil

DuoLove is a series of new, high-quality spreads. Products from this series are recommended for baking, pastries, pancakes, or simply as a sandwich spread. They taste exquisite and have a wide range of use in the kitchen.

**DuoLove** cocoa-hazelnut & banana 350 g

**DuoLove** cocoa-hazelnut & banana 300 g

**DuoLove** cocoa-hazelnut & strawberry 350 g

**DuoLove** cocoa-hazelnut & strawberry 300 g

**DuoLove** cocoa-hazelnut & milky 350 g