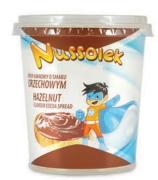

| product     | unit net<br>weight | packaging<br>type | bulk<br>packaging |
|-------------|--------------------|-------------------|-------------------|
| Nussole     | 350 g              | twist off         | 9                 |
| Nussole     | 600 g              | PET               | 6                 |
| Nussolek    | 400 g              | PET               | 12                |
| Nussole Duo | 350 g              | twist off         | 9                 |

**Nussole** 350 g

**Nussole Duo** 350 g

**Nussole** 600 g

Nussolek 400 g