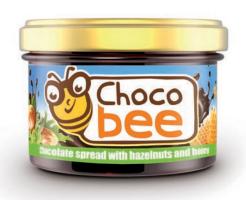

#### Chocobee - chocolate, hazelnut and honey spread

A delicious cream for spreading on bread, cakes, pancakes, or waffles. Thanks to the perfect blend of chocolate, nuts, and honey, the spread will be perfect both as an addition to every day breakfasts and desserts, as well as a quick snack. The product is characterized by a thick and smooth consistency and does not contain preservatives or artificial colors.

**Chocobee** with grissini breadsticks 25 g

**Chocobee** 65 g

**Chocobee** 220 g

13% hazelnut

hanzelnut-cocoa flavor

creamy spread