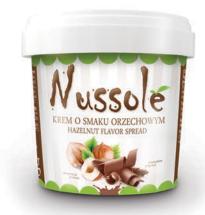

# Nussole

hazelnut-cocoa flavor

creamy spread

#### Nussole - hazelnut flavored spread

Nussole is a hazelnut-flavored spread that will find its use in every kitchen. The product owes its unique taste and thick, uniform consistency to the ideal proportions of ingredients and a proven production recipe. It pairs well with sweet breakfasts, desserts, and pastries. It tastes great on its own as a thick spread for bread and toast.

**Nussole** 350 g

**Nussole Duo** 350 g

**Nussole** 600 g

Nussolek 400 g