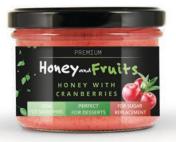

#### Honey and Fruits - polyflora honey with the addition of natural fruits

Honey with fruit can be used as a topping for desserts like ice cream sundaes, pancakes, and fruit salads. It can also be used in the kitchen with meats, as a salad dressing, and goes great with drinks such as tea or lemonade. Polylfora honey strengthens the immune system. It is recommended for allergic diseases of the respiratory system. In terms of chemical composition, polyflora honey is very diverse.

| product                      | unit net<br>weight | packaging<br>type | bulk<br>packaging |
|------------------------------|--------------------|-------------------|-------------------|
| Honey and Fruit - strawberry | 220 g              | twist off         | 6                 |
| Honey and Fruit - raspberry  | 220 g              | twist off         | 6                 |
| Honey and Fruit - chokeberry | 220 g              | twist off         | 6                 |
| Honey and Fruit - cranberry  | 220 g              | twist off         | 6                 |
| Honey and Fruit - lemon      | 220 g              | twist off         | 6                 |

Honey and Fruits honey with lemon 220 g

Honey and Fruits honey with cranberry 220 g

HONEY MATTHER
HONEY WITH
RASPBERRY
FOR SMOOTHES FOR DESSERTS REPLACEMENT

Honey and Fruits honey with raspberry 220 g

Honey and Fruits honey with chokeberry 220 g