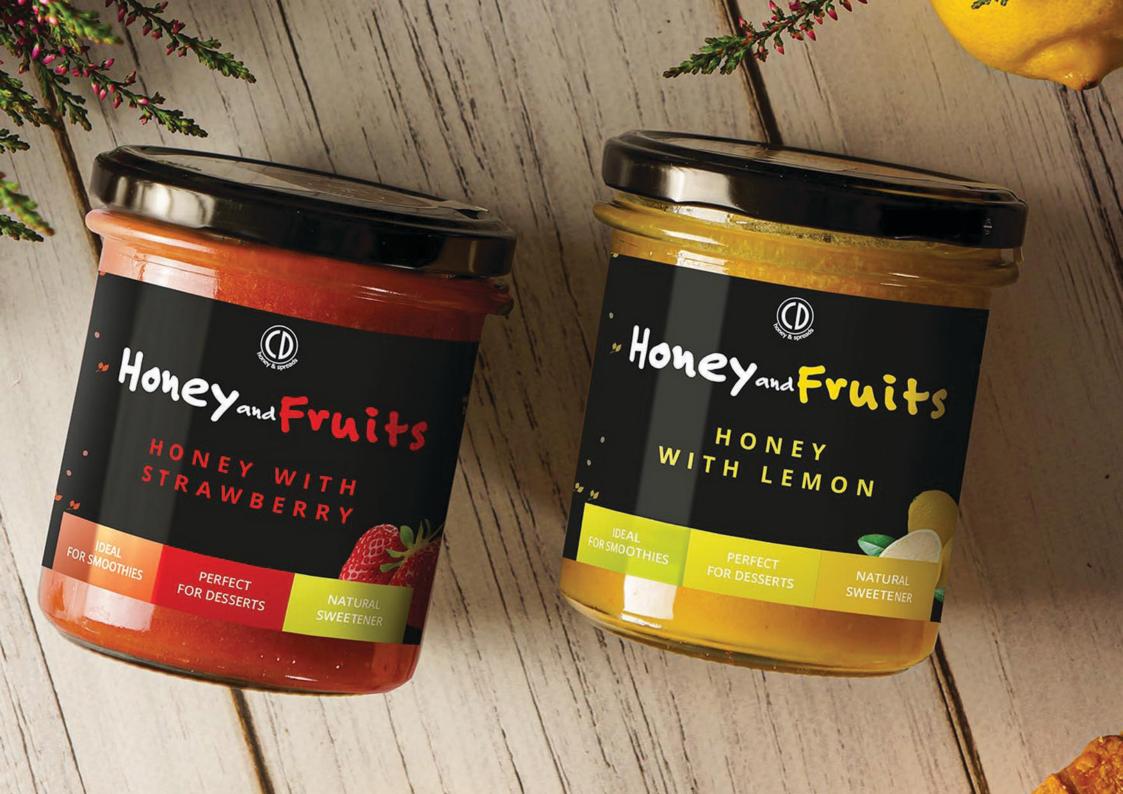

## HoneyandFruits

natural fruits

poly-floral honey

#### Honey and Fruits - polyflora honey with the addition of natural fruits

Honey with fruit can be used as a topping for desserts like ice cream sundaes, pancakes, and fruit salads. It can also be used in the kitchen with meats, as a salad dressing, and goes great with drinks such as tea or lemonade. Polylfora honey strengthens the immune system. It is recommended for allergic diseases of the respiratory system. In terms of chemical composition, polyflora honey is very diverse.

| product                      | unit net<br>weight | packaging<br>type | bulk<br>packaging |
|------------------------------|--------------------|-------------------|-------------------|
| Honey and Fruit - strawberry | 220 g              | twist off         | 6                 |
| Honey and Fruit - raspberry  | 220 g              | twist off         | 6                 |
| Honey and Fruit - chokeberry | 220 g              | twist off         | 6                 |
| Honey and Fruit - cranberry  | 220 g              | twist off         | 6                 |
| Honey and Fruit - lemon      | 220 g              | twist off         | 6                 |

Honey and Fruits honey with lemon 220 g

Honey and Fruits honey with cranberry 220 g

HONEY MATTHER
HONEY WITH
RASPBERRY
FOR SMOOTHES FOR DESSERTS REPLACEMENT

Honey and Fruits honey with raspberry 220 g

Honey and Fruits honey with chokeberry 220 g