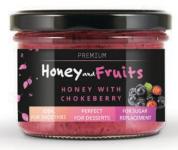

#### Honey and Fruits - polyflora honey with the addition of natural fruits

Honey with fruit can be used as a topping for desserts like ice cream sundaes, pancakes, and fruit salads. It can also be used in the kitchen with meats, as a salad dressing, and goes great with drinks such as tea or lemonade. Polylfora honey strengthens the immune system. It is recommended for allergic diseases of the respiratory system. In terms of chemical composition, polyflora honey is very diverse.

| product                      | unit net<br>weight | packaging<br>type | bulk<br>packaging |
|------------------------------|--------------------|-------------------|-------------------|
| Honey and Fruit - strawberry | 220 g              | twist off         | 6                 |
| Honey and Fruit - raspberry  | 220 g              | twist off         | 6                 |
| Honey and Fruit - chokeberry | 220 g              | twist off         | 6                 |
| Honey and Fruit - cranberry  | 220 g              | twist off         | 6                 |
| Honey and Fruit - lemon      | 220 g              | twist off         | 6                 |

Honey and Fruits honey with lemon 220 g

Honey and Fruits honey with cranberry 220 g

HONEY MATTHER
HONEY WITH
RASPBERRY
FOR SMOOTHES FOR DESSERTS REPLACEMENT

Honey and Fruits honey with raspberry 220 g

Honey and Fruits honey with chokeberry 220 g