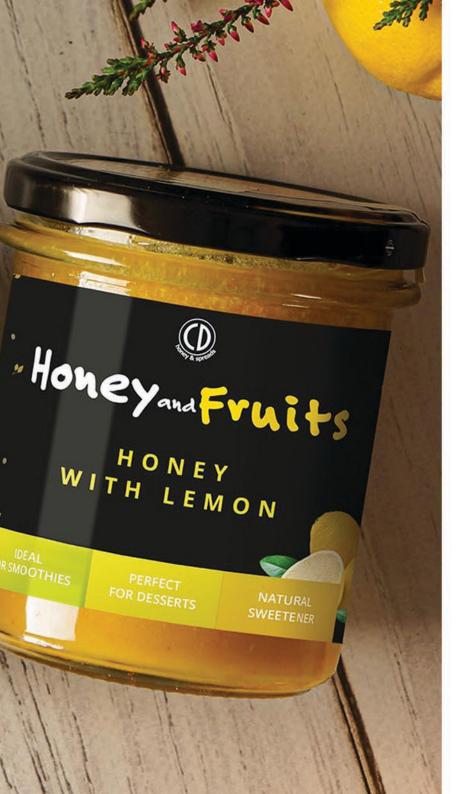

## HoneyandFruits

natural fruits

poly-floral honey

#### Honey and Fruits - polyflora honey with the addition of natural fruits

Honey with fruit can be used as a topping for desserts like ice cream sundaes, pancakes, and fruit salads. It can also be used in the kitchen with meats, as a salad dressing, and goes great with drinks such as tea or lemonade. Polylfora honey strengthens the immune system. It is recommended for allergic diseases of the respiratory system. In terms of chemical composition, polyflora honey is very diverse.

Honey and Fruits honey with lemon 220 g

Honey and Fruits honey with cranberry 220 g

HONEY MATTHER
HONEY WITH
RASPBERRY
FOR SMOOTHES FOR DESSERTS REPLACEMENT

Honey and Fruits honey with raspberry 220 g

Honey and Fruits honey with chokeberry 220 g