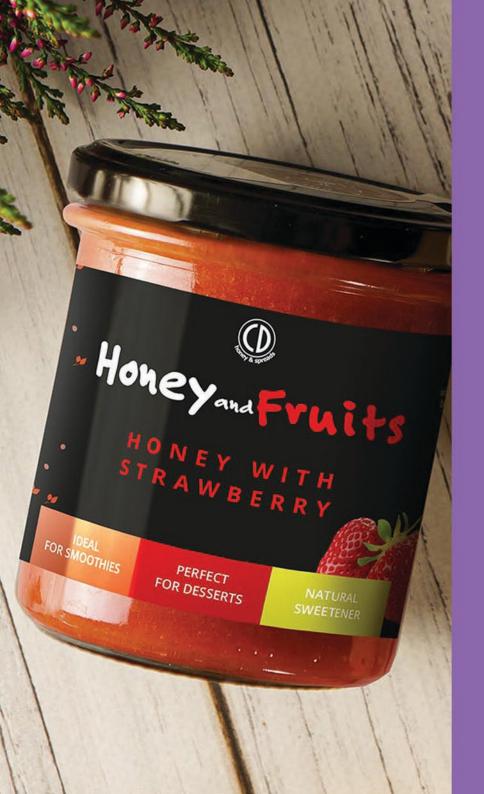

## HoneyandFruits

natural fruits

poly-floral honey

#### Honey and Fruits - polyflora honey with the addition of natural fruits

Honey with fruit can be used as a topping for desserts like ice cream sundaes, pancakes, and fruit salads. It can also be used in the kitchen with meats, as a salad dressing, and goes great with drinks such as tea or lemonade. Polylfora honey strengthens the immune system. It is recommended for allergic diseases of the respiratory system. In terms of chemical composition, polyflora honey is very diverse.

| product                      | unit net<br>weight | packaging<br>type | bulk<br>packaging |
|------------------------------|--------------------|-------------------|-------------------|
| Honey and Fruit - strawberry | 220 g              | twist off         | 6                 |
| Honey and Fruit - raspberry  | 220 g              | twist off         | 6                 |
| Honey and Fruit - chokeberry | 220 g              | twist off         | 6                 |
| Honey and Fruit - cranberry  | 220 g              | twist off         | 6                 |
| Honey and Fruit - lemon      | 220 g              | twist off         | 6                 |