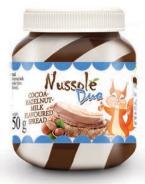

# Nussole

hazelnut-cocoa flavor

creamy spread

#### Nussole - hazelnut flavored spread

Nussole is a hazelnut-flavored spread that will find its use in every kitchen. The product owes its unique taste and thick, uniform consistency to the ideal proportions of ingredients and a proven production recipe. It pairs well with sweet breakfasts, desserts, and pastries. It tastes great on its own as a thick spread for bread and toast.

**Nussole** 350 g

**Nussole Duo** 350 g

**Nussole** 600 g

Nussolek 400 g