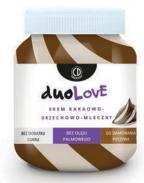

## duoLovE

no added sugar

no palm oil

creamy spread

#### DuoLove - two-flavored creamy spread with no added sugar and no palm oil

DuoLove is a series of new, high-quality spreads. Products from this series are recommended for baking, pastries, pancakes, or simply as a sandwich spread. They taste exquisite and have a wide range of use in the kitchen.

**DuoLove** cocoa-hazelnut & banana 350 g

**DuoLove** cocoa-hazelnut & banana 300 g

**DuoLove** cocoa-hazelnut & strawberry 350 g

**DuoLove** cocoa-hazelnut & strawberry 300 g

**DuoLove** cocoa-hazelnut & milky 350 g