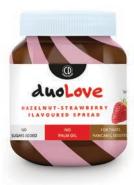

## duoLovE

no added sugar

no palm oil

creamy spread

#### DuoLove - two-flavored creamy spread with no added sugar and no palm oil

DuoLove is a series of new, high-quality spreads. Products from this series are recommended for baking, pastries, pancakes, or simply as a sandwich spread. They taste exquisite and have a wide range of use in the kitchen.

**DuoLove** cocoa-hazelnut & banana 350 g

**DuoLove** cocoa-hazelnut & banana 300 g

**DuoLove** cocoa-hazelnut & strawberry 350 g

**DuoLove** cocoa-hazelnut & strawberry 300 g

**DuoLove** cocoa-hazelnut & milky 350 g