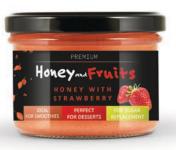

#### Honey and Fruits - polyflora honey with the addition of natural fruits

Honey with fruit can be used as a topping for desserts like ice cream sundaes, pancakes, and fruit salads. It can also be used in the kitchen with meats, as a salad dressing, and goes great with drinks such as tea or lemonade. Polylfora honey strengthens the immune system. It is recommended for allergic diseases of the respiratory system. In terms of chemical composition, polyflora honey is very diverse.

| product                      | unit net<br>weight | packaging<br>type | bulk<br>packaging |
|------------------------------|--------------------|-------------------|-------------------|
| Honey and Fruit - strawberry | 220 g              | twist off         | 6                 |
| Honey and Fruit - raspberry  | 220 g              | twist off         | 6                 |
| Honey and Fruit - chokeberry | 220 g              | twist off         | 6                 |
| Honey and Fruit - cranberry  | 220 g              | twist off         | 6                 |
| Honey and Fruit - lemon      | 220 g              | twist off         | 6                 |

Honey and Fruits honey with lemon 220 g

Honey and Fruits honey with cranberry 220 g

HONEY MATTHER
HONEY WITH
RASPBERRY
FOR SMOOTHES FOR DESSERTS REPLACEMENT

Honey and Fruits honey with raspberry 220 g

Honey and Fruits honey with chokeberry 220 g